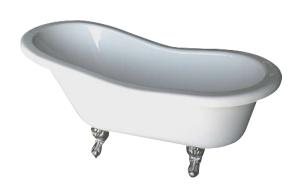

## 67" ISADORA DOUBLE ACRYLIC SLIPPER TUB

Cat. No.

L: 67" W: 29-½"

H: 24" (from floor) short end

30" (from floor) tall end

18" (from bottom of tub) short end

24" (from bottom of tub) tall end

Water Depth: 11-1/2" to OF

## Features:

- ► Smooth white acrylic surface inside and out
- ► Double-walled acrylic
- ► No faucet holes
- ▶ Pre-drilled overflow hole
- ► Aluminum ball and claw feet
- ► Tubs ship with feet attached and leveled
- ► Tubs are thoroughly inspected before shipment