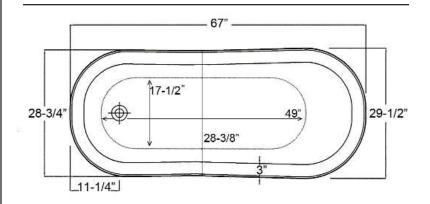

## 67" ISADORA DOUBLE ACRYLIC SLIPPER TUB

Cat. No.

L: 67" W: 29-½"

H: 24" (from floor) short end

30" (from floor) tall end

18" (from bottom of tub) short end

24" (from bottom of tub) tall end

Water Depth: 11-1/2" to OF