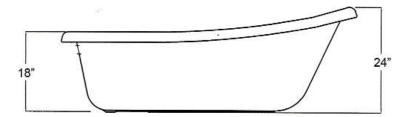

## 67" ISADORA DOUBLE ACRYLIC SLIPPER TUB

Cat. No.

L: 67" W: 29-½"

H: 24" (from floor) short end

30" (from floor) tall end

18" (from bottom of tub) short end

24" (from bottom of tub) tall end

Water Depth: 11-1/2" to OF